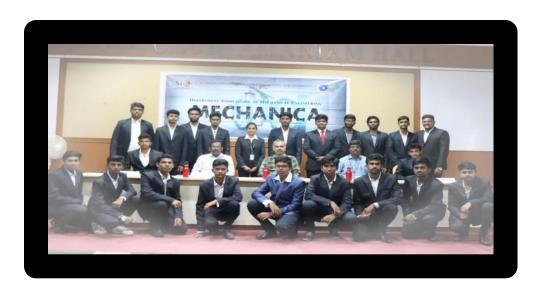

#### **INTRODUCTION OF THE OFFICE BEARERS:**

Rest of the officer bearers are introduced by the President to the crowd.